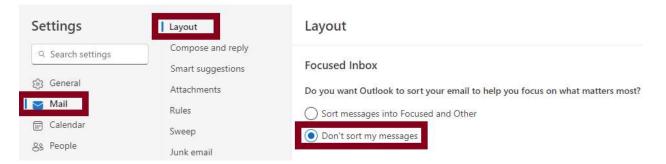

## Turn off Focused Inbox

- 1. In the upper-right corner, click on the **gear icon** to open the settings menu.
- 2. Click Mail in the "Settings" window then select Layout.
- 3. In the "Focused Inbox" section, click the **Don't sort my messages**.